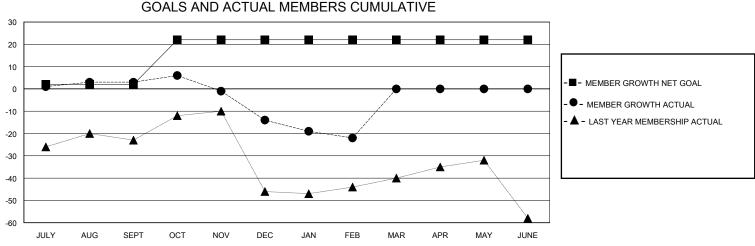

## District 26 M5

Results as of: 2/29/2024

| GMT:                  |               | LOC       | CATION MISSOUR | <u> </u>              | GMT CA                 |                         |                                                    |  |  |
|-----------------------|---------------|-----------|----------------|-----------------------|------------------------|-------------------------|----------------------------------------------------|--|--|
| Clubs                 |               |           |                | Members               |                        |                         |                                                    |  |  |
| RESULTS FOR 2023-2024 |               |           |                | RESULTS FOR 2023-2024 |                        |                         |                                                    |  |  |
| QUARTER               | NEW CLUB GOAL | NEW CLUBS | DROPPED CLUBS  | QUARTER MEMI          | BER GROWTH NET<br>GOAL | MEMBER GROWTH<br>ACTUAL | DROPPED<br>MEMBERS ACTUAL<br>(including transfers) |  |  |
| JULY/AUG/SEPT         | 0             | 0         | 0              | JULY/AUG/SEPT         | 2                      | 25                      | 18                                                 |  |  |
| OCT/NOV/DEC           | 1             | 0         | 0              | OCT/NOV/DEC           | 20                     | 16                      | 33                                                 |  |  |
| JAN/FEB/MAR           | 0             | 0         | 0              | JAN/FEB/MAR           | 0                      | 12                      | 20                                                 |  |  |